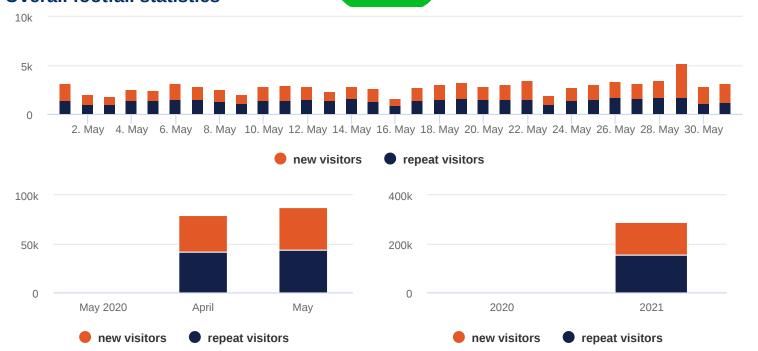

## Overall footfall statistics

## Headlines

- The change in footfall compared to the previous month is a 10.44% increase
- The total number of visitors was 88122 of which 44180 (50%) have visited previously and 43942 (50%) were new
- The average number of visitors per day has increased by **34.73**% based on the year to date average
- Footfall for the year to date has increased by 100% (288563) based on the same period last year
- The busiest zone during May was the High Street / Regent Street Jct with 60519 visitors, 68.68% of the total venue visitors

## **Busiest Days**

- The busiest day this month was Saturday 29th with 5197, 6% of the total of which 3422 (66%) were new visitors
- During this day the busiest time was between 10:00 and 11:00
- Average Dwell for the day was 138 minutes