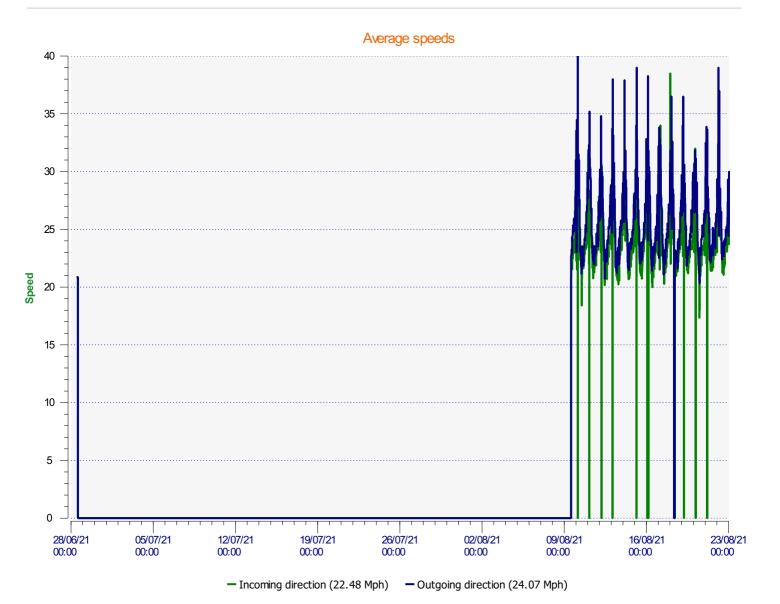

**Location:** Berrow Road

**Location:** Berrow Road

─ Incoming direction (63.00 Mph)─ Outgoing direction (71.00 Mph)

26/07/21

00:00

02/08/21 00:00 09/08/21

00:00

**Start date:** Tuesday, August 10, 2021 1:30 PM **End date:** Monday, August 23, 2021 8:00 AM

12/07/21

00:00

19/07/21

00:00

**Location:** Berrow Road

05/07/21 00:00

28/06/21

00:00

**Comments:** on lamp 107 near Stoddens Road

23/08/21 00:00

16/08/21

00:00

07/09/2021

**Location:** Berrow Road

**Location:** Berrow Road

**Location:** Berrow Road