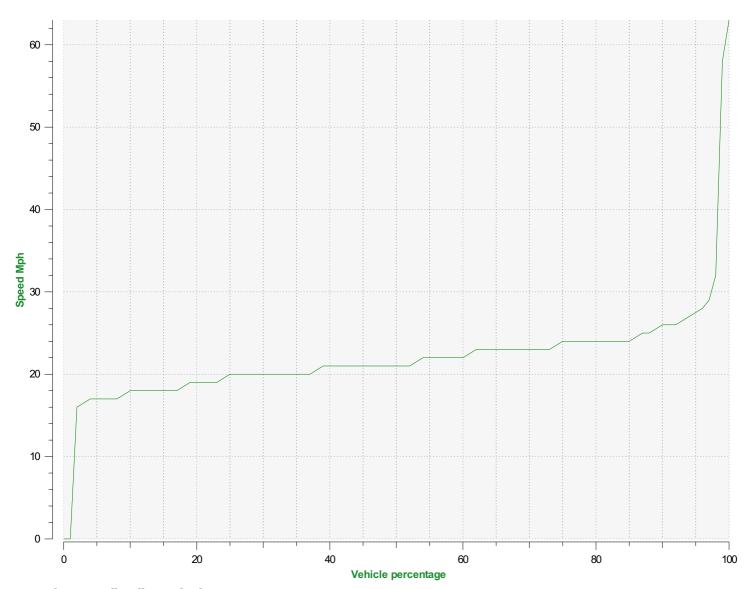

## Speed percentiles (incoming)

**V30:** 20.00Mph **V50:** 21.00Mph **V85:** 24.00Mph

**Start date:** Tuesday, August 10, 2021 1:30 PM **End date:** Monday, August 23, 2021 8:00 AM

**Location:** Berrow Road