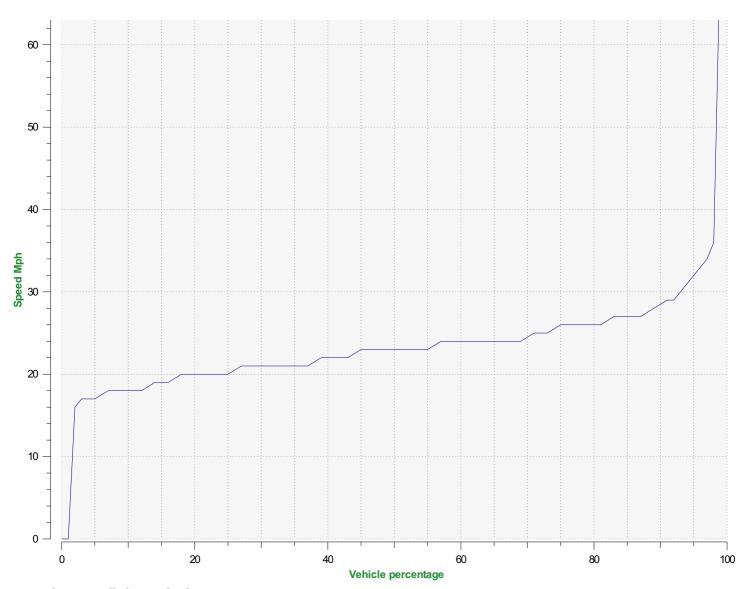

## Speed percentile(outgoing)

**V30:** 21.00Mph **V50:** 23.00Mph **V85:** 27.00Mph

**Start date:** Tuesday, August 10, 2021 1:30 PM **End date:** Monday, August 23, 2021 8:00 AM

**Location:** Berrow Road