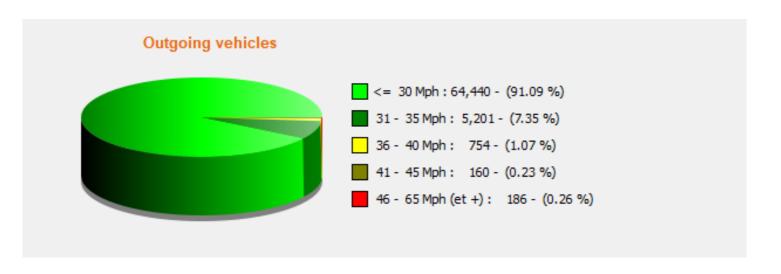

## Speed percentile(outgoing)

**V30:** 21.00Mph **V50:** 23.00Mph **V85:** 27.00Mph

**Start date:** Tuesday, August 10, 2021 1:30 PM **End date:** Monday, August 23, 2021 8:00 AM

**Location:** Berrow Road