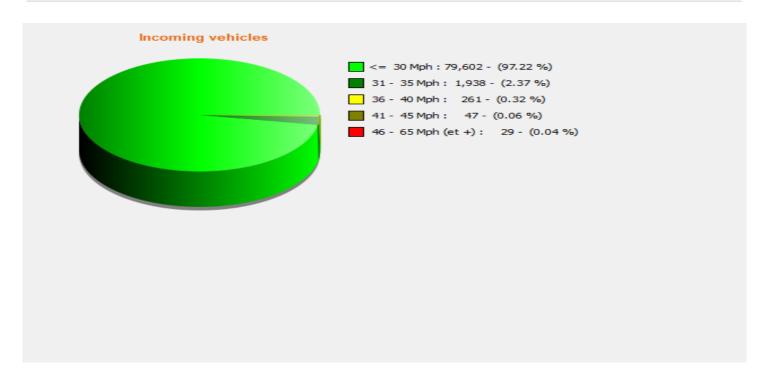

## Speed percentiles (incoming)

**V30:** 20.00Mph **V50:** 21.00Mph **V85:** 24.00Mph

**Start date:** Tuesday, August 10, 2021 1:30 PM **End date:** Monday, August 23, 2021 8:00 AM

**Location:** Berrow Road