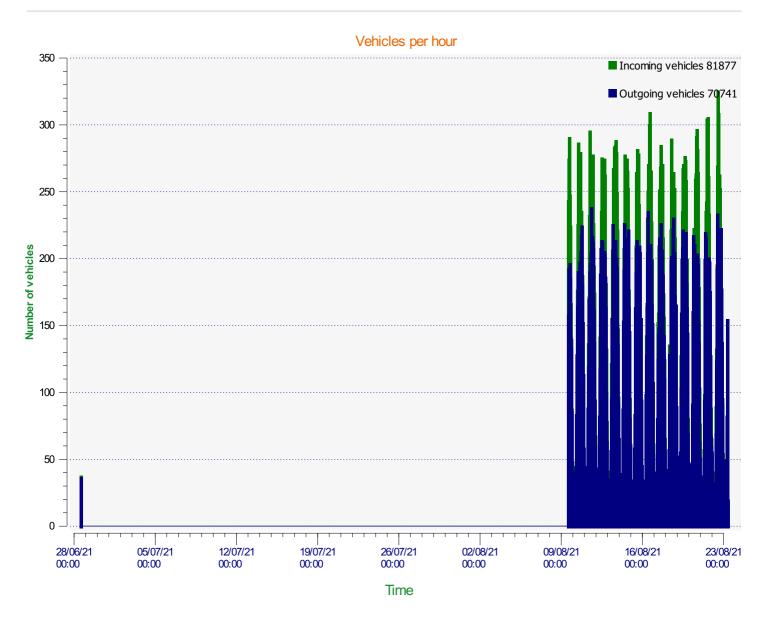

**Location:** Berrow Road

**Location:** Berrow Road

─ Incoming direction (63.00 Mph)─ Outgoing direction (71.00 Mph)

26/07/21

00:00

02/08/21 00:00 09/08/21

00:00

**Start date:** Tuesday, August 10, 2021 1:30 PM **End date:** Monday, August 23, 2021 8:00 AM

12/07/21

00:00

19/07/21

00:00

**Location:** Berrow Road

05/07/21 00:00

28/06/21

00:00

**Comments:** on lamp 107 near Stoddens Road

23/08/21 00:00

16/08/21

00:00

07/09/2021

**Location:** Berrow Road

**Location:** Berrow Road

**Location:** Berrow Road