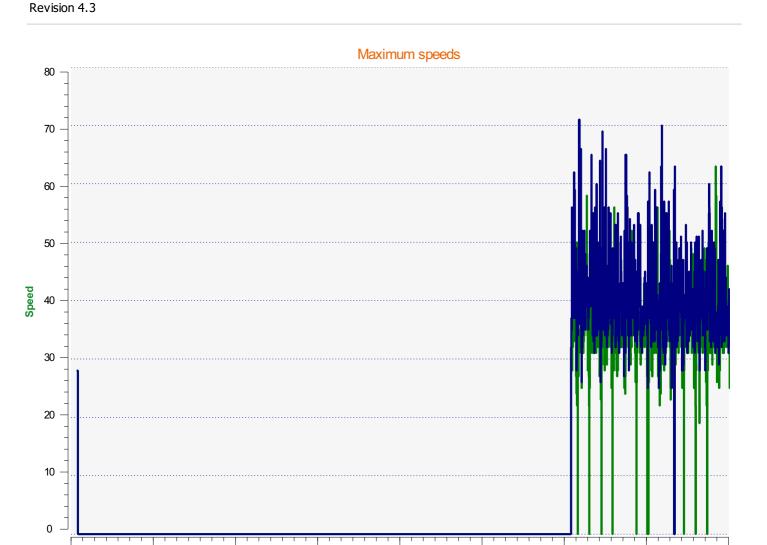

**Location:** Berrow Road

**Location:** Berrow Road

─ Incoming direction (63.00 Mph)─ Outgoing direction (71.00 Mph)

26/07/21

00:00

02/08/21 00:00 09/08/21

00:00

**Start date:** Tuesday, August 10, 2021 1:30 PM **End date:** Monday, August 23, 2021 8:00 AM