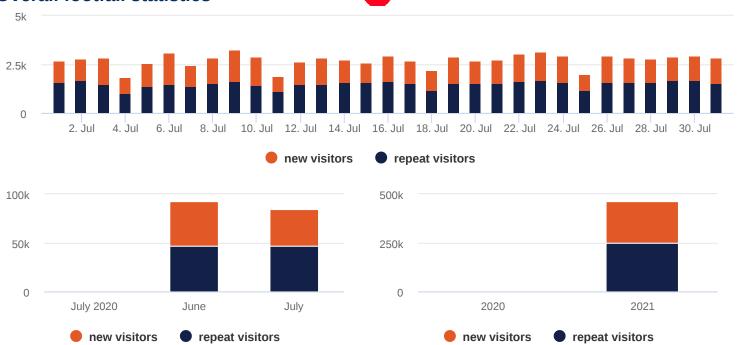

### **Overall footfall statistics**

#### Headlines

- The change in footfall compared to the previous month is a -8.82% increase
- The total number of visitors was 84813 of which 46584 (55%) have visited previously and 38229 (45%) were new
- The average number of visitors per day has increased by **11.85**% based on the year to date average
- Footfall for the year to date has increased by 100% (466394) based on the same period last year
- The busiest zone during July was the High Street / Regent Street Jct with 59935 visitors, 70.67% of the total venue visitors