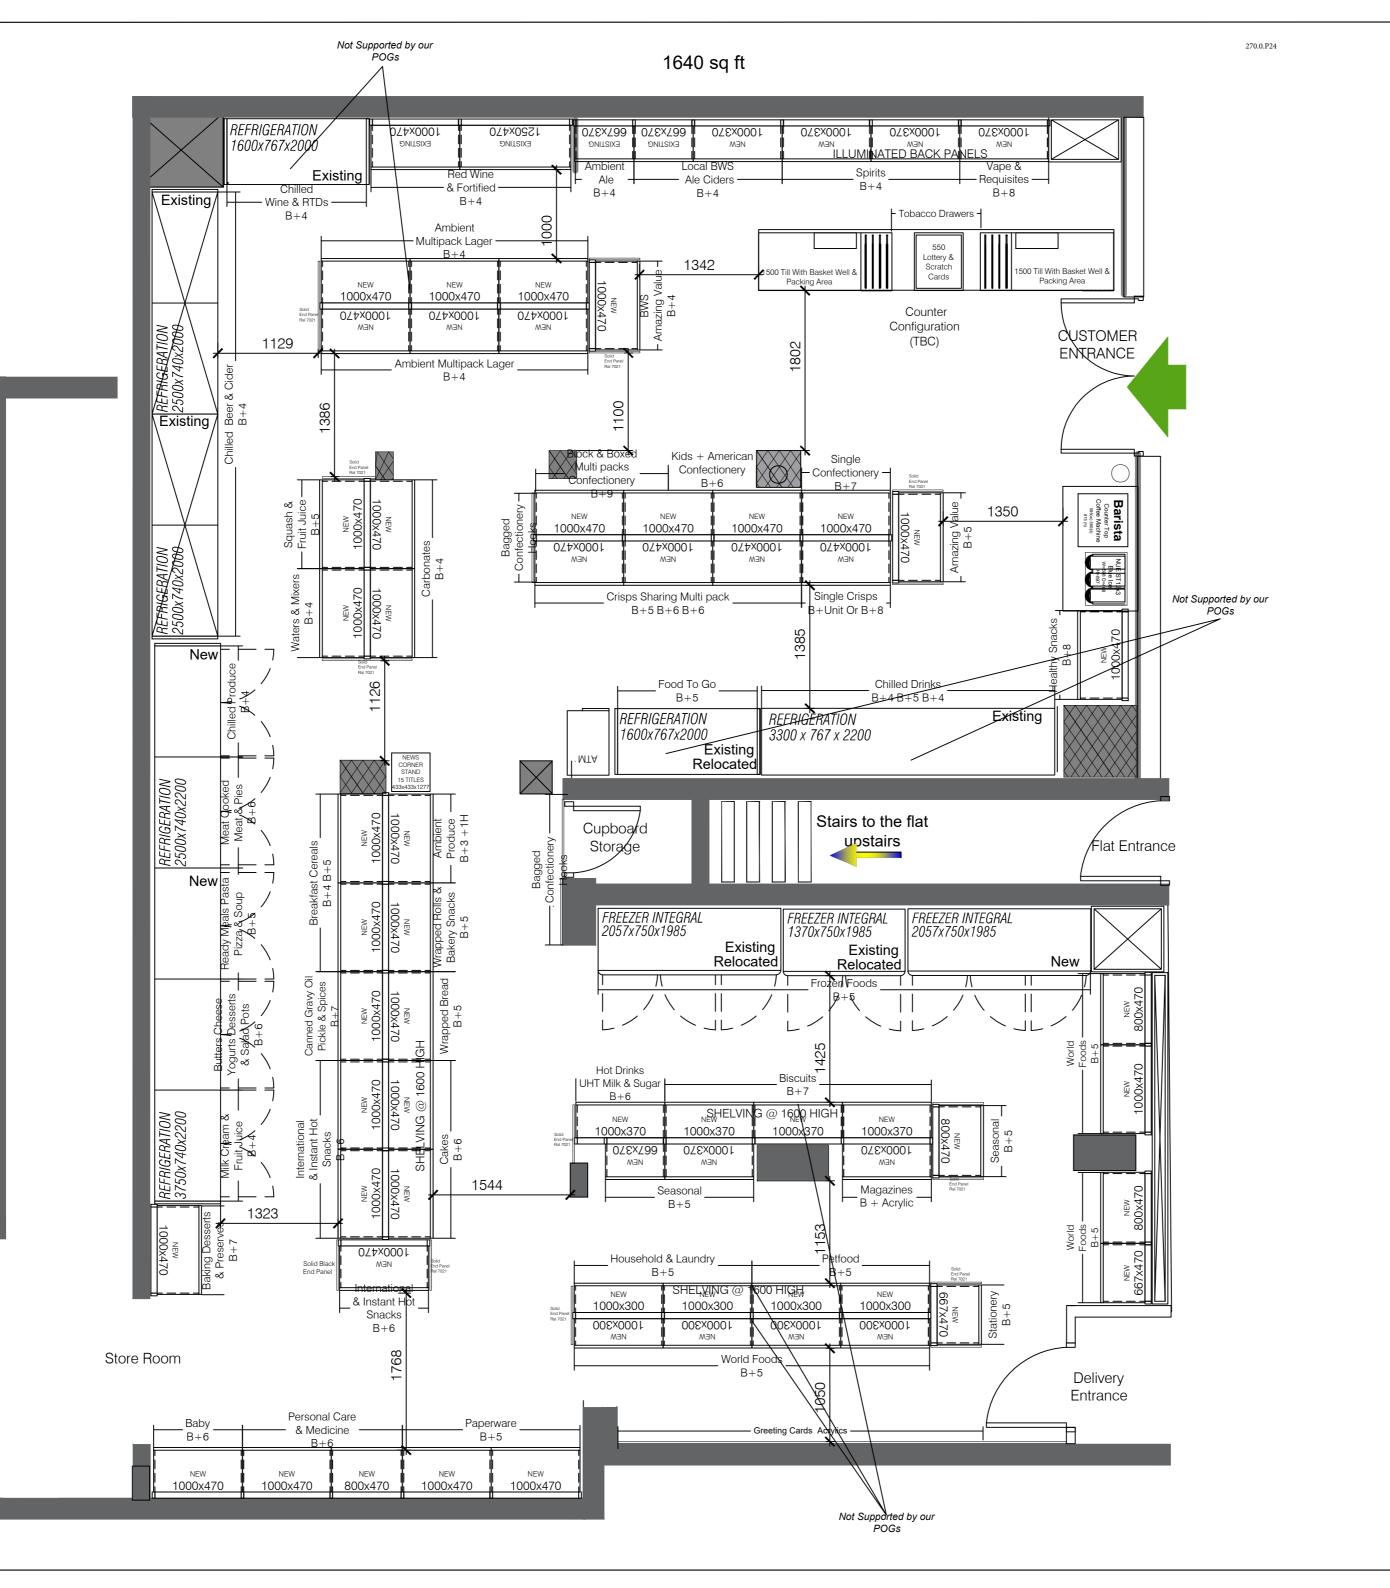

## Burnham On Sea

| Address       | 581B High Street |
|---------------|------------------|
|               | Burnham On Sea   |
|               | Somerset         |
|               | TA8 1PD          |
| Drawing Type  | Agreed           |
| Store Type    | Standard         |
| Store Size    | 1640 sq/ft       |
| Building Size | sq/ft            |
| Drawn By      | Roger Squire     |
| Scale @ A2    | 1:128.366        |
| Date          | 22.10.2024       |
| Revision      | С                |
| Signed Off    | Yes              |

#### Notes

No internal signage due to the ceiling height Slat side end panels

| Category                 | 1500<br>SQFT | ACTUAL<br>SPACE |
|--------------------------|--------------|-----------------|
| Fresh Foods              | 8 Bays       | 4 Bays          |
| Food To Go               | 2 Bays       | 1 Bays          |
| Treat Stop               | 5 Units      | 2 Units         |
| Chilled Soft<br>Drinks   | 3 Bays       | 3 Bays          |
| Bakery                   | 4 Bays       | 4 Bays          |
| Frozen                   | 7 Doors      | 7 Doors         |
| Grocery Edible           | 8 Bays       | 10 Bay          |
| Grocery Non<br>Food      | 6 Bays       | 12 Bays         |
| Non Food                 | 1 Bays       | 4 Bays          |
| Confectionery            | 7 Bays       | 7 Bays          |
| Crisp Snacks             | 4 Bays       | 4 Bays          |
| Take Home<br>Soft Drinks | 4 Bays       | 4 Bays          |
| BWS                      | 8 Bays       | 12 Bays         |
| Value Seasonal           | 4 Bays       | 4 Bays          |
| Kiosk                    | 4 Bays       | 3 Bays          |
| Total                    | 75           | 81              |